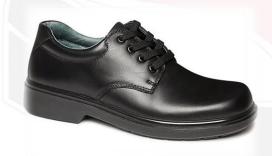

## LEATHER SHOES FOR TAS AND SCIENCE

- ☐ Red, blue and black pens
- □ Lead pencil
- ☐ Highlighters
- ☐ Glue
- □ Scissors
- □ Coloured pencils
- □ Sharpener
- ☐ Rubber
- □ Calculator

Please do not purchase liquid paper/ whiteout.

They can be Clarks-style or sports-style leather shoes but must have a full leather upper to protect from falling sharp objects, falling heavy objects and boiling water spills.

### **Examples of Appropriate Leather Shoes**