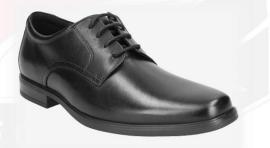

## LEATHER SHOES FOR TAS AND SCIENCE

- ☐ Red, blue and black pens
- □ Lead pencil
- ☐ Highlighters
- ☐ Glue
- □ Scissors
- □ Coloured pencils
- □ Sharpener
- ☐ Rubber
- □ Calculator

Please do not purchase liquid paper/ whiteout.

They can be Clarks-style or sports-style leather shoes but must have a full leather upper to protect from falling sharp objects, falling heavy objects and boiling water spills.

### **Examples of Appropriate Leather Shoes**