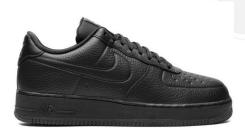

### **Examples of Appropriate Leather Shoes**

They can be Clarks-style or sports-style leather shoes but must have a full leather upper to protect from falling sharp objects, falling heavy objects and boiling water spills.

#### **IMPORTANT**

Students who do not wear appropriate leather shoes will not be able to participate in practical lessons or enter workshops/kitchens.

As a result, they may not meet NESA guidelines for satisfactory course completion.