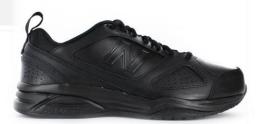

### **Examples of Appropriate Leather Shoes**

They can be Clarks-style or sports-style leather shoes but must have a full leather upper to protect from falling sharp objects, falling heavy objects and boiling water spills.

#### **IMPORTANT**

Students who do not wear appropriate leather shoes will not be able to participate in practical lessons or enter workshops/kitchens.

As a result, they may not meet NESA guidelines for satisfactory course completion.