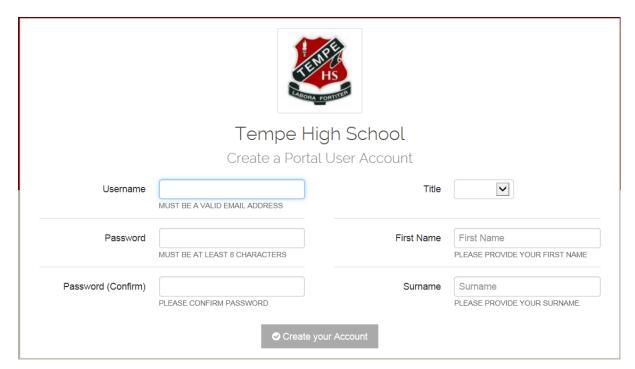

### **Student & Parent Portal Registration**

First time access, parents will need to register a username and password.

https://web2.tempe-h.schools.nsw.edu.au/portal/register