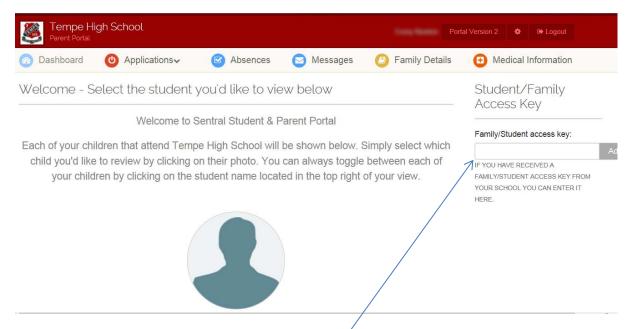

# **Student/ Family Access Key**

On the right hand tab under <u>Student/ Family Access Key</u> enter the Access Key code that was sent via letter and/or email to access details relating to your child/children.